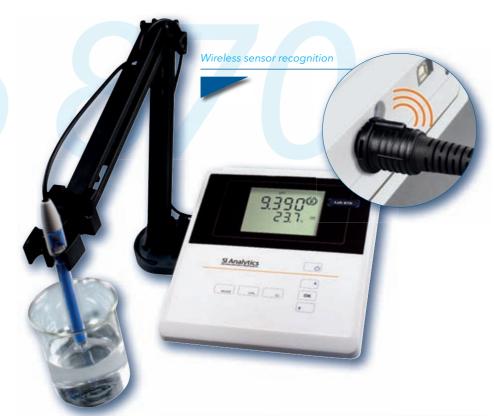

#### pH Meter Lab 870

Laboratory practice improved - GLP with our measurement systems

Automatic sensor recognition

A quality control dream: An instrument that automatically recognizes the electrode. Sensors with distinct identification wirelessly send the data to the instrument. Incorrect measurements are avoided.