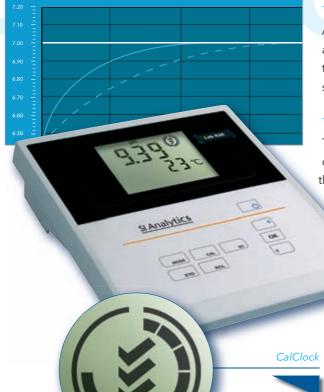

### Quality saves time

All meters from the Lab 8xx series feature our advanced measuring algorithm specially adapted to our electrodes. The result is a calibration and measurement with exceptional precision - but in much shorter time!

Keeping reliability in view: The CalClock...

This unique combination of sensor evaluation and calibration timer control all relevant calibration settings. The sensor evaluation shows the electrode quality. The quality criteria are slope, zero point and reaction time. The preset calibration interval is displayed as a countdown in 6 steps.