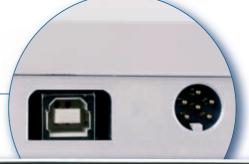

## pH Meter Lab 860

Communication for fast documentation

Direct data transmission

All instruments with data transmission function are provided with a conventional RS232 plus a USB PC interface. No adapter is required.